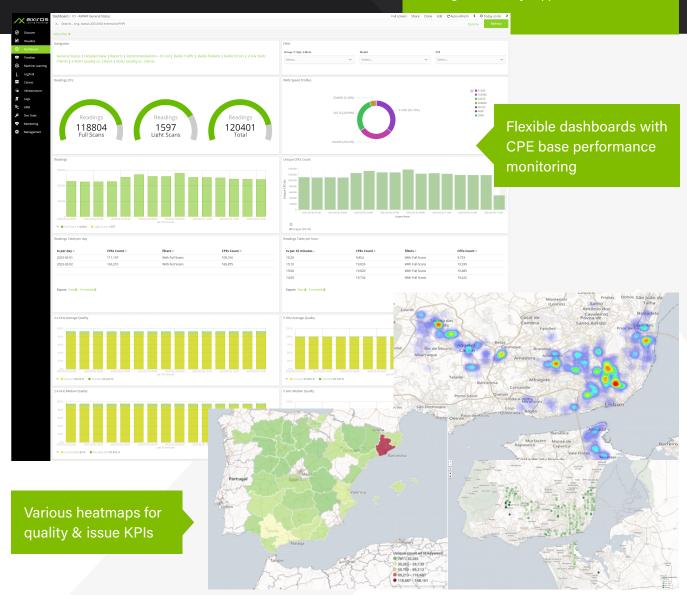

### Improve Quality of Experience in complex WiFi Ecosystems

- Proactive WiFi performance analysis
- Automated corrective actions in real time
- Carrier WiFi performance visualization for 2.4 GHz and 5 GHz band
- Improved WiFi QoE within the digital home and business
- Fully integrated with service provider systems
- Independent from ACS and/or data collector vendor
- Cloud or on-premises deployment with high-availability support

## WiFi Monitoring and Optimization

- Identification of WiFi performance bottlenecks
- Home network topology and WiFi insights
- WiFi service outage / performance alarms