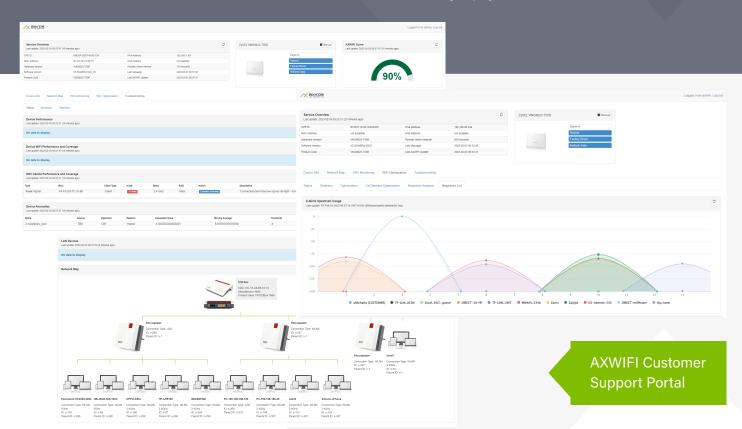

## WiFi Monitoring and Optimization

- Identification of WiFi performance bottlenecks
- Home network topology and WiFi insights
- WiFi service outage / performance alarms